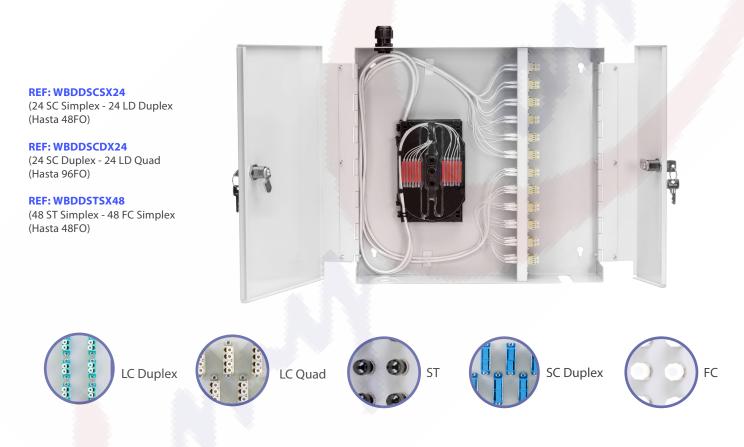

## Pre-Loaded Double Door Wall Box

(24-96 Fiber Optics)

Our double door wall boxes can be supplied fully loaded with adaptors and pigtails ready for the installer to take to site. There is a diverse range of adaptor and pigtail types to sure that almost all applications can be catered for. The double door feature allows independent secure access to the both incoming fibre cable and patching areas of the wall box.

## FEATURES

- 2 x Cable entry points top and bottom
- Patch cord entry or exit top and bottom
- Includes two separate unique locks for security

| TECHNICAL SPECIFICATIONS |                            |
|--------------------------|----------------------------|
| Height x Width x Depth   | H 360mm x W 360mm x D 85mm |
| Adaptor Types            | LC, SC, ST & FC            |